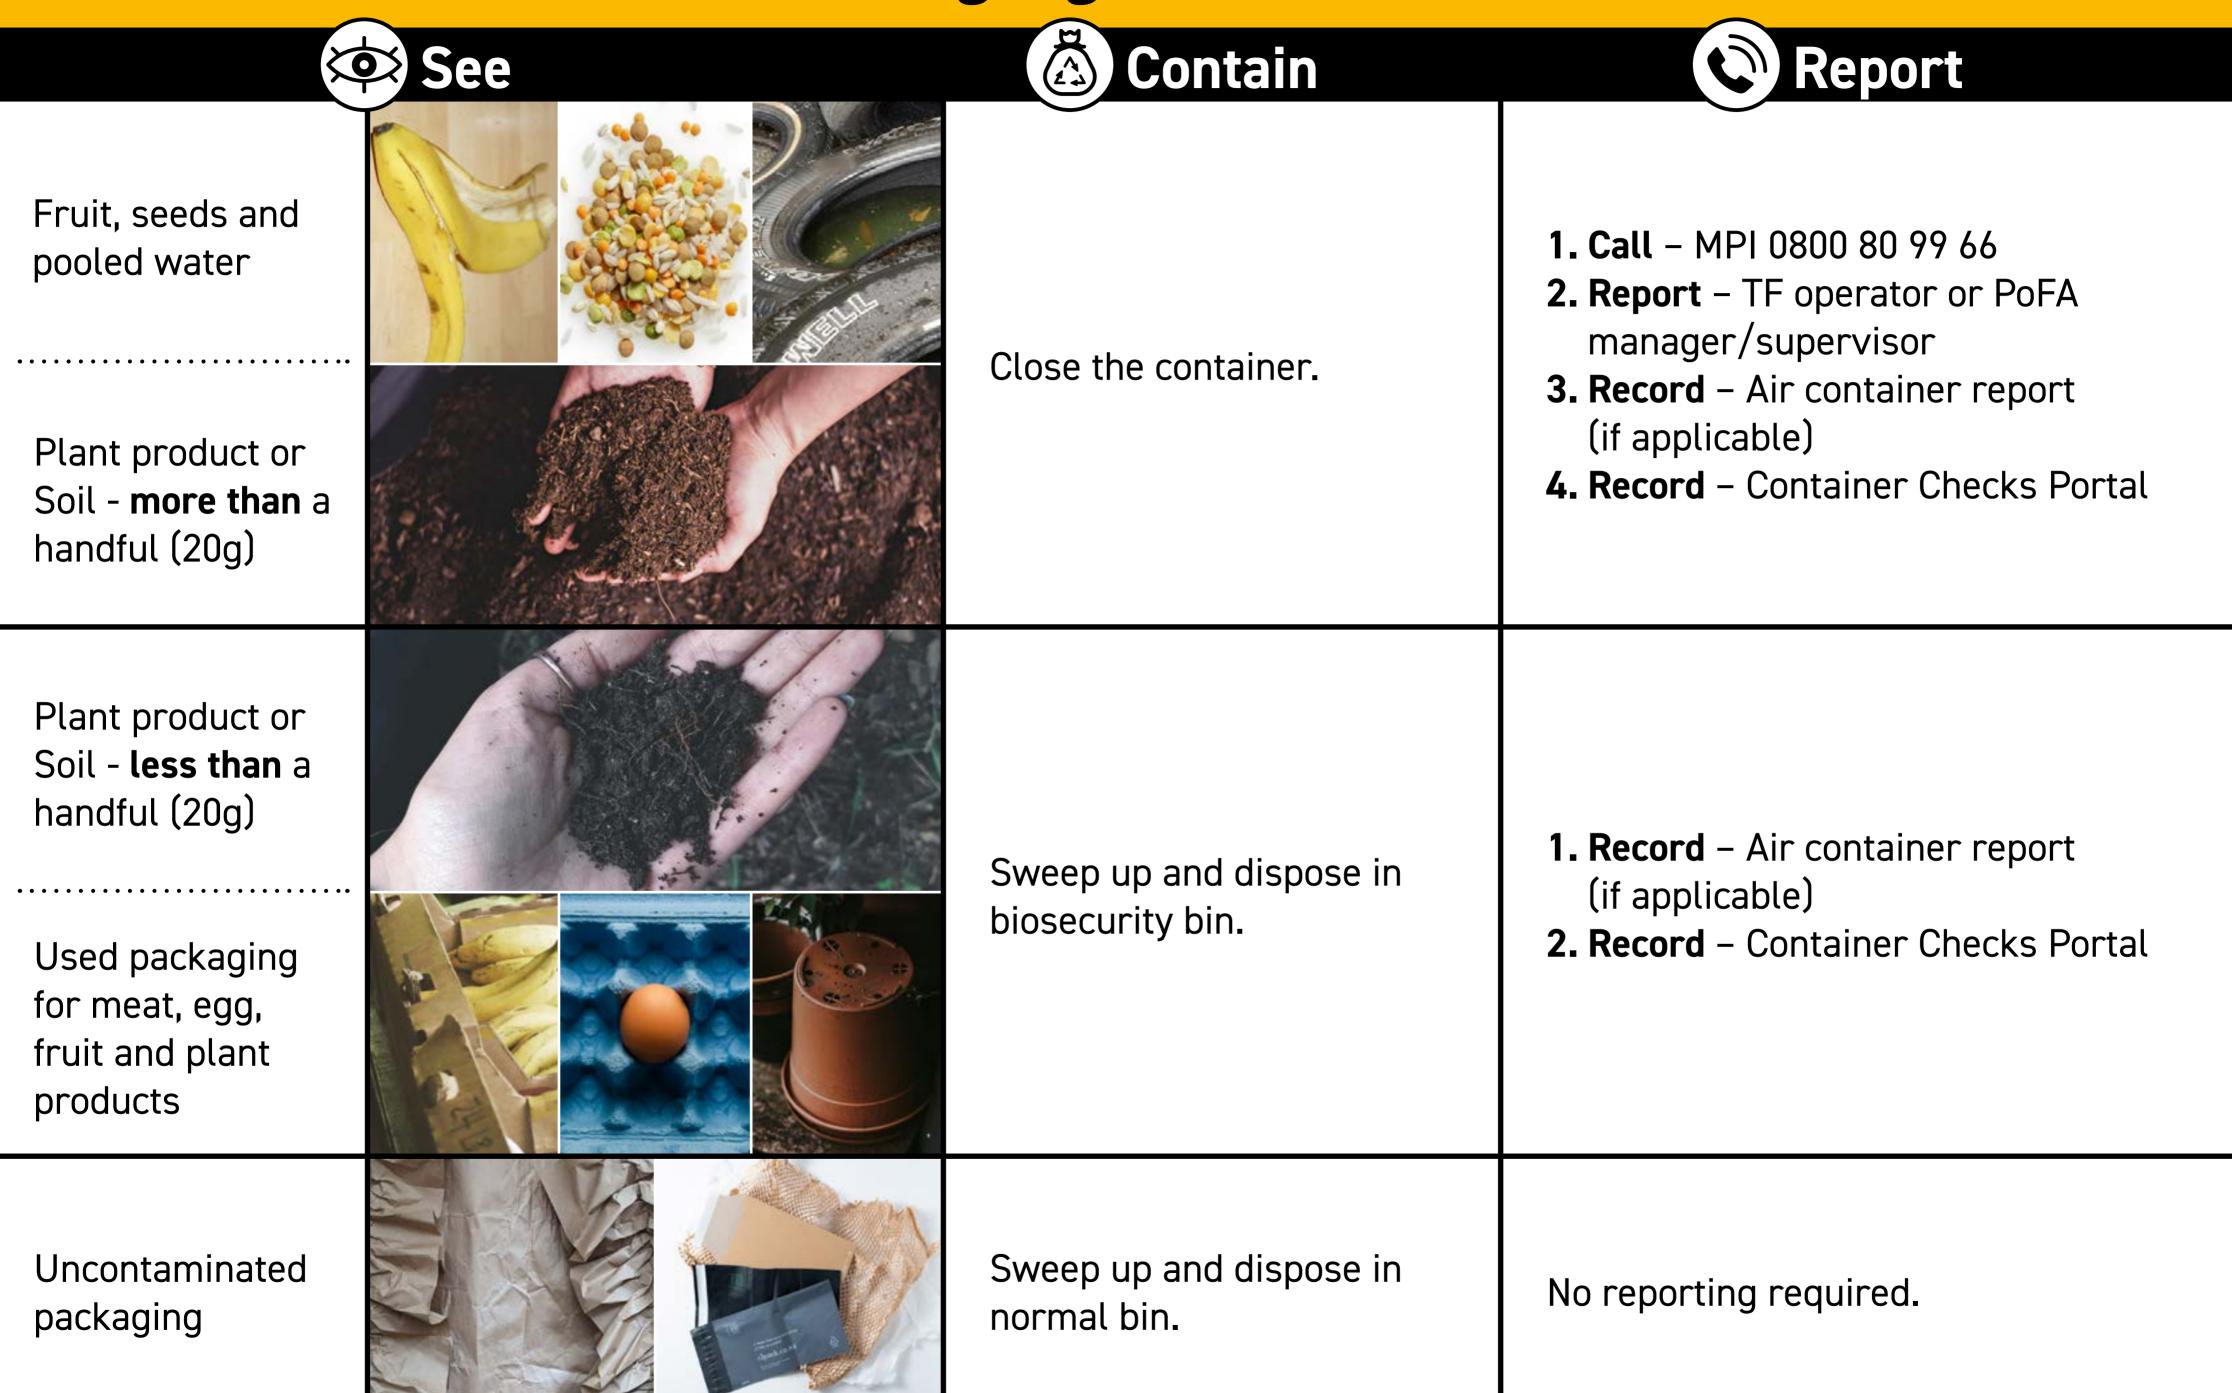

## Plants/Packaging

Contamination is any harmful pests or diseases, organic material in or on the container or cargo and packaging material. The list of contaminants is not limited to those provided here.