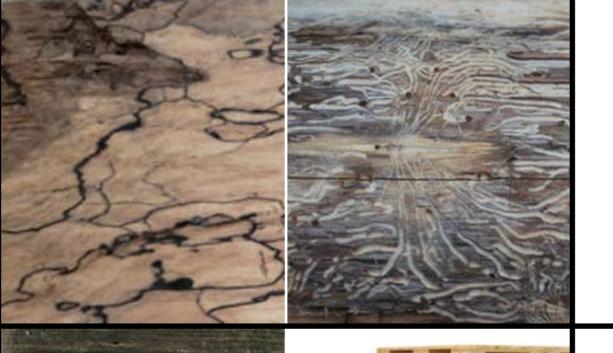

If no contaminants are found, no further action is required.

1. Record – Air container report (if applicable)

2. Record – Container Checks Portal

No reporting required.

Signs of insects or fungi

Spray with insecticide and contain with 6-sided shrink wrap or close the container.