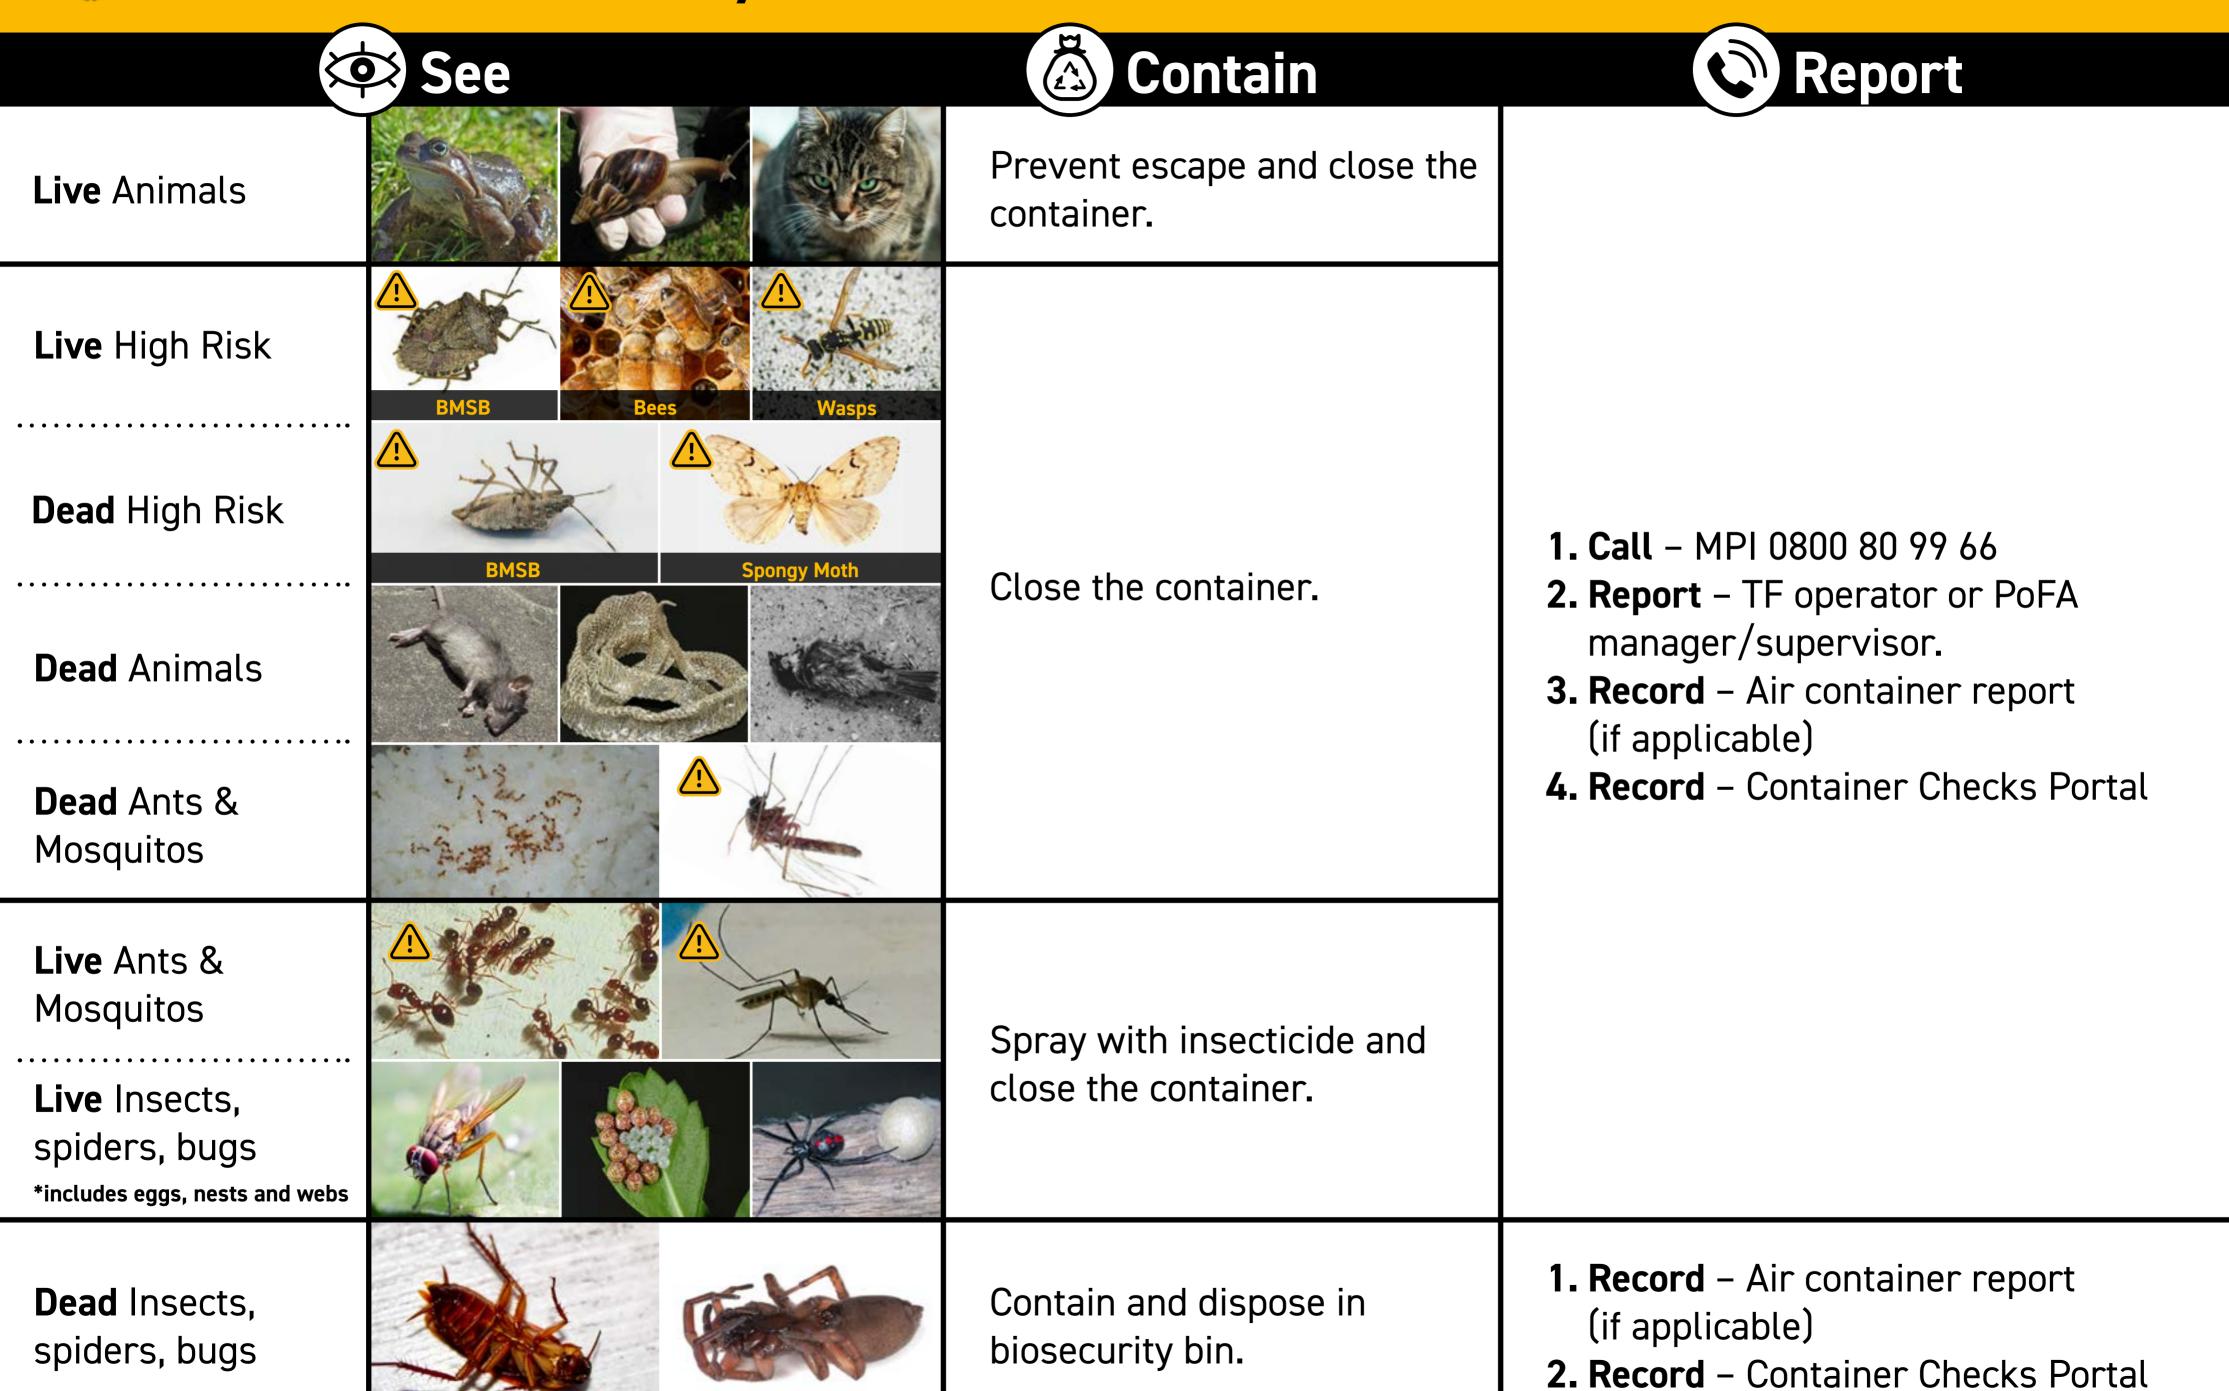

## Pests/Disease

Contamination is any harmful pests or diseases, organic material in or on the container or cargo and packaging material. The list of contaminants is not limited to those provided here.