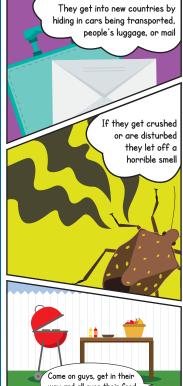

### Brown Marmorated Stink Bug

#### **BROWN MARMORATED STINK BUG**

- Eastern USA (greatest risk)
- All other USA
- Europe

- China
- Korea
- Taiwan
- Japan
- Chile

IF YOU COME ACROSS ONE OF THESE: CATCH IT! SNAP IT! REPORT IT! 080065825 OR CONTACT MPI on: 0800 80 99 66