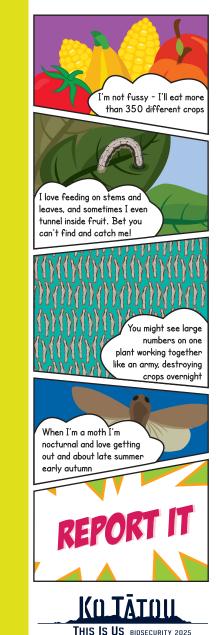

### Fall Armyworm

FALL ARMYWORM MOTH CAN TRAVEL FROM

– North America – South America – Australia

Africa - Asia

IF YOU COME ACROSS ONE OF THESE: **CATCH IT! SNAP IT! REPORT IT!** 0 665 825 OR CONTACT MPI on: 0800 80 99 66