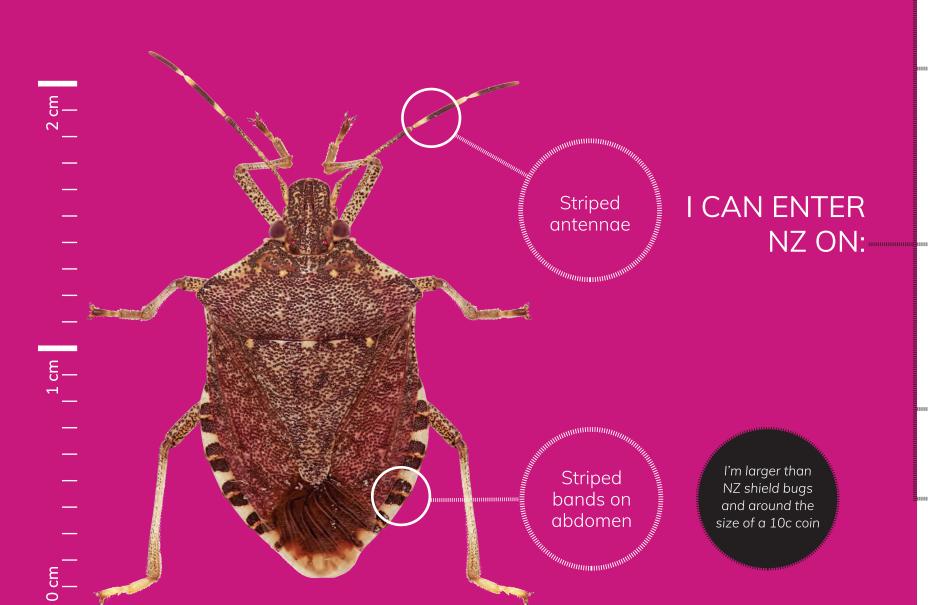

### Yellow Spotted Stink Bug

I CAN ENTER NZ ON:

Blackish-brown and covered with small yellow spots

SIZE
Up to 23mm
long

I'm larger than NZ shield bugs and around the size of a 10c coin

YELLOW SPOTTED STINK BUG

– Japan – China – Vietnam – Taiwan