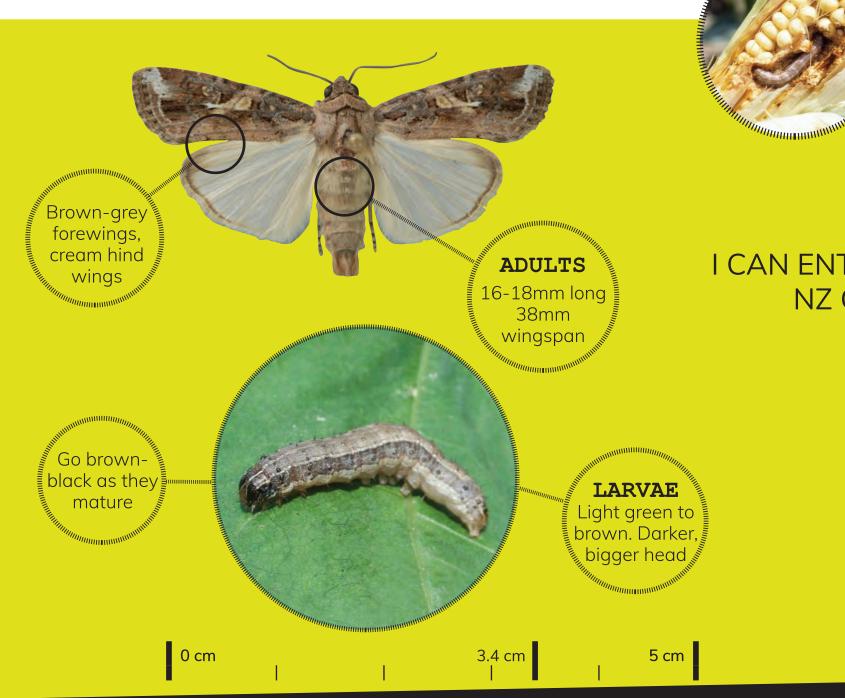

### Yellow **Peach Moth**

**ADULTS** have a wingspan up to 3cm Pale yellow wings with

> LARVAE cause damage by boring holes in fruit, leaves and stems

**LARVAE** Buff coloured with a dark head and about 2cm long

0 cm

Adults have a wingspan up to 3cm

black spots

YELLOW PEACH MOTH IS FOUND IN

China

Pakistan

Korea

- Japan

- South East Asia

India

Australia

IF YOU COME ACROSS ONE OF THESE: **CATCH IT! SNAP IT! REPORT IT!** 0 665 825 OR CONTACT MPI on: 0800 80 99 66