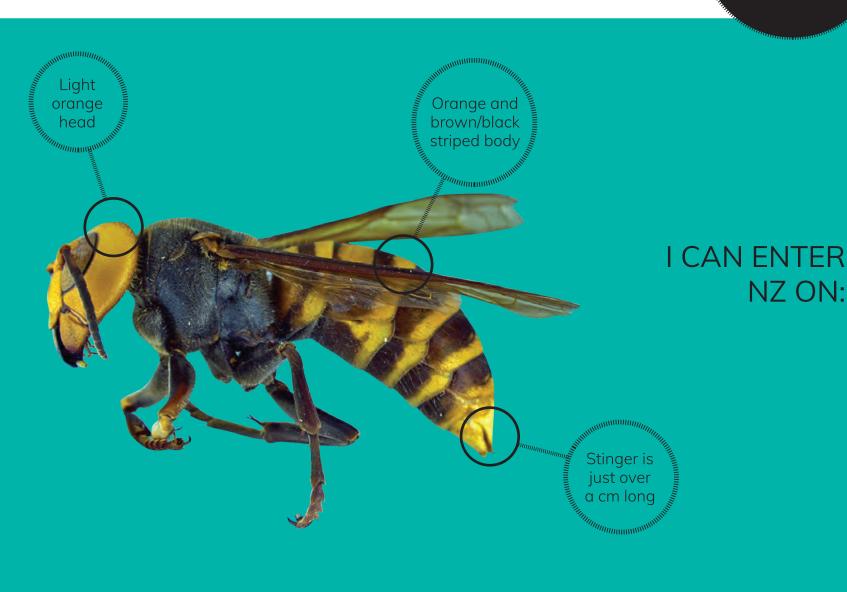

### **Asian Giant** Hornet

Likely hitched a ride to the US/ Canada recently on a cargo ship

NZ ON:

5 cm Queens can be bigger than 5 cm

0 cm

ASIAN GIANT HORNET CAN TRAVEL FROM

3.5cm

- Japan
- Taiwan
- North America