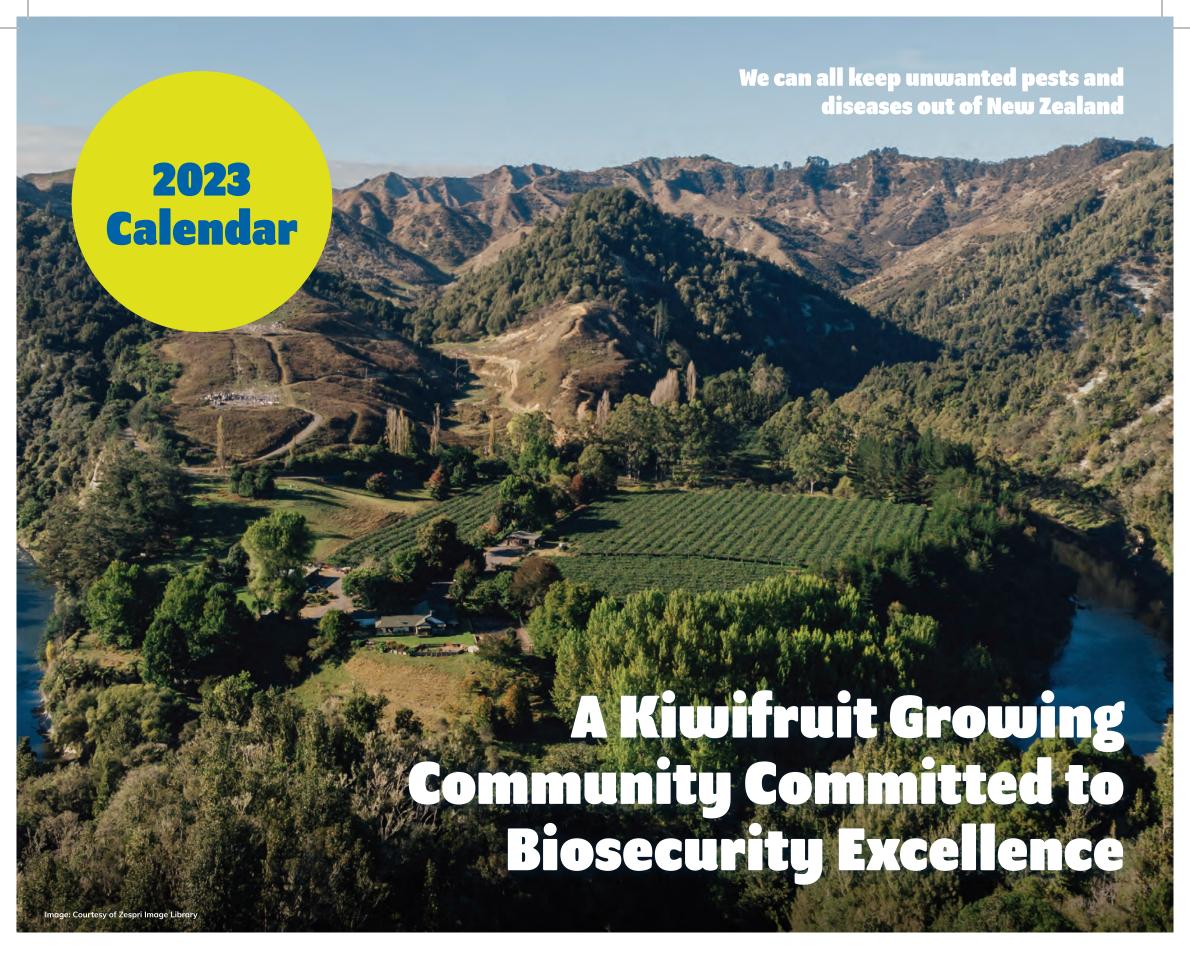

### **White Peach** Scale

I CAN ENTER NZ ON:

> Has been intercepted on imported fruit, including at the supermarket

Pink-yellow in colour

0 mm

2 mm 2.5 mm

WHITE PEACH SCALE IS DISTRIBUTED **ACROSS THE WORLD** 