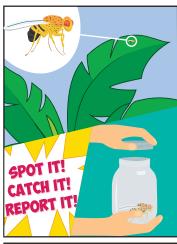

#### Have you seen something unusual?

**CATCH IT** 

**SNAPIT** 

**REPORT IT** 

To make a report call KVH on **0800 665 825**, or the Biosecurity New Zealand hotline 24 hours a day, 7 days a week on **0800 80 99 66**.

You can also make a pest or bug report through the free Find-A-Pest app.

COVID-19 reminded us that biosecurity requires a team effort, where all pitch in. We're kaitiaki, we're guardians, and our team of 5 million has collective responsibility for protecting what we've got from the impacts of pests and diseases.