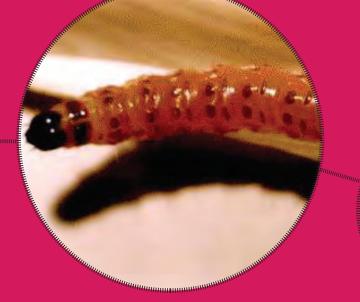

### Yellow **Peach Moth**

**ADULTS** have a wingspan up to 3cm Pale yellow wings with

> LARVAE cause damage by boring holes in fruit, leaves and stems

**LARVAE** Buff coloured with a dark head and about 2cm long

0 cm

Adults have a wingspan up to 3cm

black spots

YELLOW PEACH MOTH IS FOUND IN

China

Pakistan

Korea

- Japan