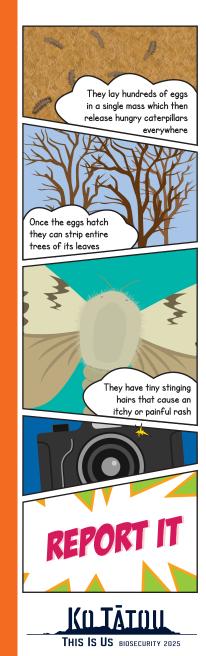

### Spongy Moth

Egg Mass

FORMERLY KNOWN AS THE ASIAN GYPSY MOTH, SPONGY MOTH CAN TRAVEL FROM

- China - Japan - Russia - South Korea