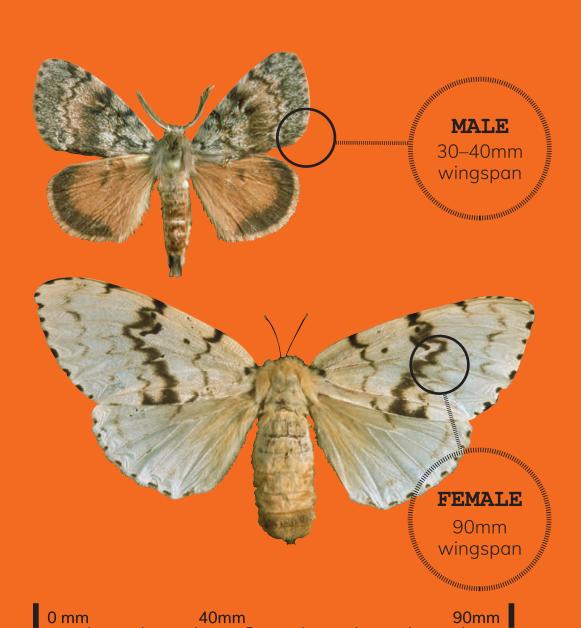

### Spongy Moth

Egg Mass

FORMERLY KNOWN AS THE ASIAN GYPSY MOTH, SPONGY MOTH CAN TRAVEL FROM

- China - Japan - Russia - South Korea