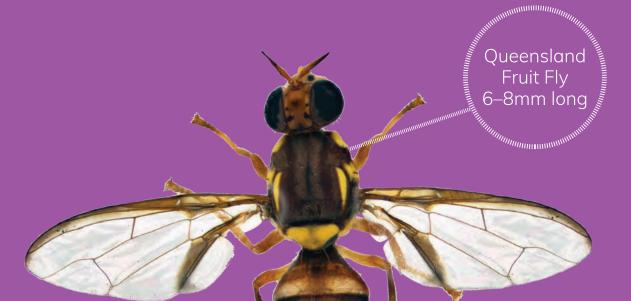

### **Fruit Flies**

I CAN ENTER NZ ON:---

Oriental Fruit Fly 7mm long

Mediterranean Fruit Fly 6mm long

Larvae in fruit 2mm long

We are all small and colourful flies

#### **FRUIT FLIES**

- Australia
- Pacific Islands
- South East Asia
- Mediterranean
- South America
- Africa

- USA

IF YOU COME ACROSS ONE OF THESE: **CATCH IT! SNAP IT! REPORT IT!**0800 665 825

OR CONTACT MPI on: **0800 80 99 66** 