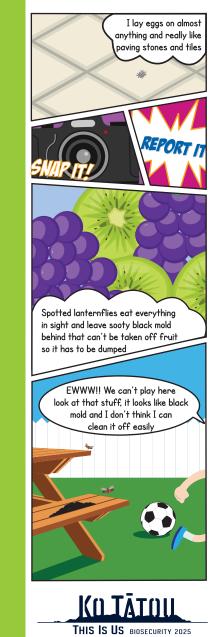

# Spotted Lanternfly

0 cm

Photo credit:

Pennsylvania Department of Agriculture.

LANTERNFLY CAN TRAVEL FROM

- China
- India

Hind wings

have red

and black

patches

- Vietnam

- Korea
- USA

Yellow

abdomen

with black bands

IF YOU COME ACROSS ONE OF THESE: CATCH IT! SNAP IT! REPORT IT!  $0800 \ 665 \ 825$  OR CONTACT MPI on: 0800 80 99 66