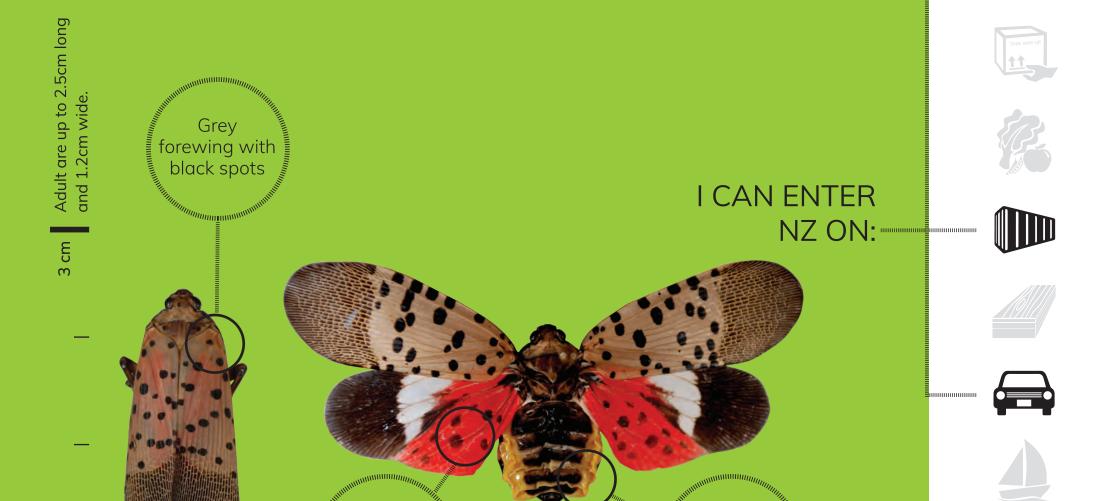

### **Asian Giant** Hornet

Likely hitched a ride to the US/ Canada recently on a cargo ship

NZ ON:

5 cm Queens can be bigger than 5 cm

0 cm

ASIAN GIANT HORNET CAN TRAVEL FROM

3.5cm

- Japan
- Taiwan
- North America

- South Korea
- China